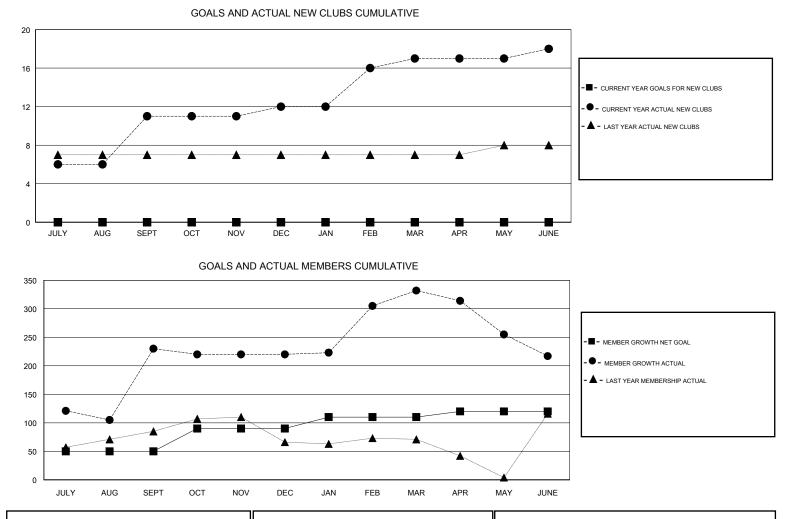

## VENKATA S RAJU DANTULURI GMT:

| GMT: VENKATA S RAJU DANTULURI |               |           | LOCAT         | LOCATION INDIA        |                           |                         | GMT CA                                             |  |
|-------------------------------|---------------|-----------|---------------|-----------------------|---------------------------|-------------------------|----------------------------------------------------|--|
|                               | Club          | s         |               | Members               |                           |                         |                                                    |  |
|                               | RESULTS FOR   | 2018-2019 |               | RESULTS FOR 2018-2019 |                           |                         |                                                    |  |
| QUARTER                       | NEW CLUB GOAL | NEW CLUBS | DROPPED CLUBS | QUARTER               | MEMBER GROWTH NET<br>GOAL | MEMBER GROWTH<br>ACTUAL | DROPPED<br>MEMBERS ACTUAL<br>(including transfers) |  |
| JULY/AUG/SEPT                 | 0             | 11        | 1             | JULY/AUG/SEPT         | 50                        | 283                     | 48                                                 |  |
| OCT/NOV/DEC                   | 0             | 1         | 1             | OCT/NOV/DEC           | 40                        | 52                      | 62                                                 |  |
| JAN/FEB/MAR                   | 0             | 5         | 0             | JAN/FEB/MAR           | 20                        | 118                     | 6                                                  |  |
| APR/MAY/JUNE                  | 0             | 1         | 1             | APR/MAY/JUNE          | 10                        | 305                     | 349                                                |  |